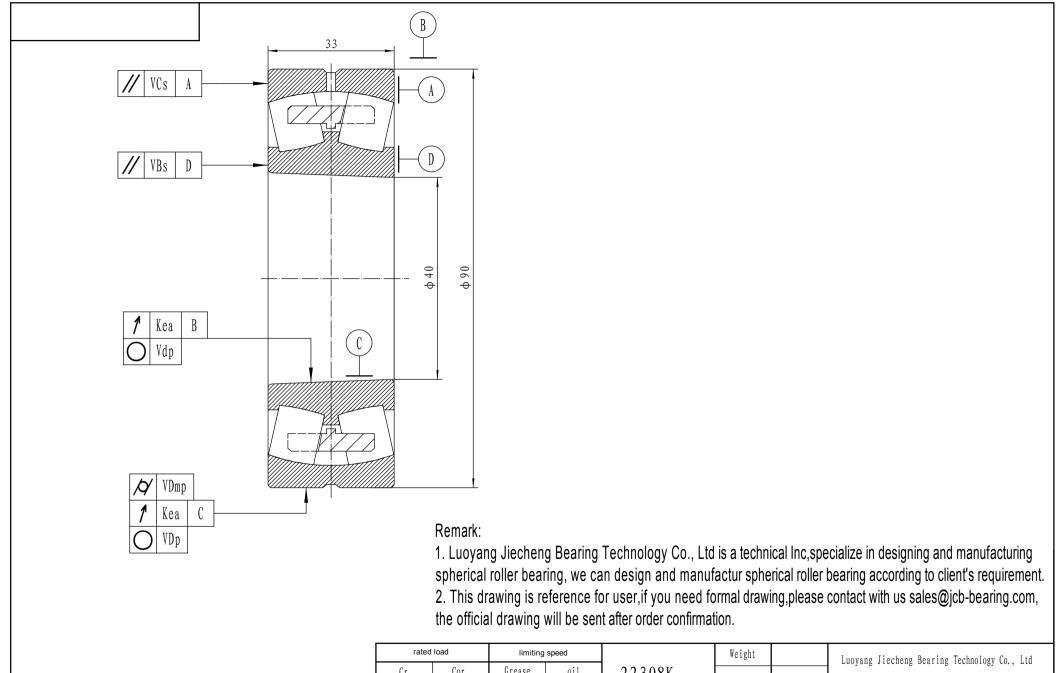

| rated | load | limiting speed |      |                     | Weight |                                                                       | Luoyang Jiecheng Bearing Technology Co., Ltd                                   |  |
|-------|------|----------------|------|---------------------|--------|-----------------------------------------------------------------------|--------------------------------------------------------------------------------|--|
| Cr    | Cor  | Grease         | oil  | 22308K              | 0.00   | Add: D1805, No.3 Lianmeng road, Luoyang, Henan, China. Postal: 471003 |                                                                                |  |
| 135   | 152  | 4500           | 6000 |                     | 0.96   |                                                                       | Postal: 471003                                                                 |  |
|       |      |                |      | Material: GCr15SiMn |        |                                                                       | Phone: +86-379-68611678<br>Fax: +86-379-68611679 E-mail: sales@jcb-bearing.com |  |